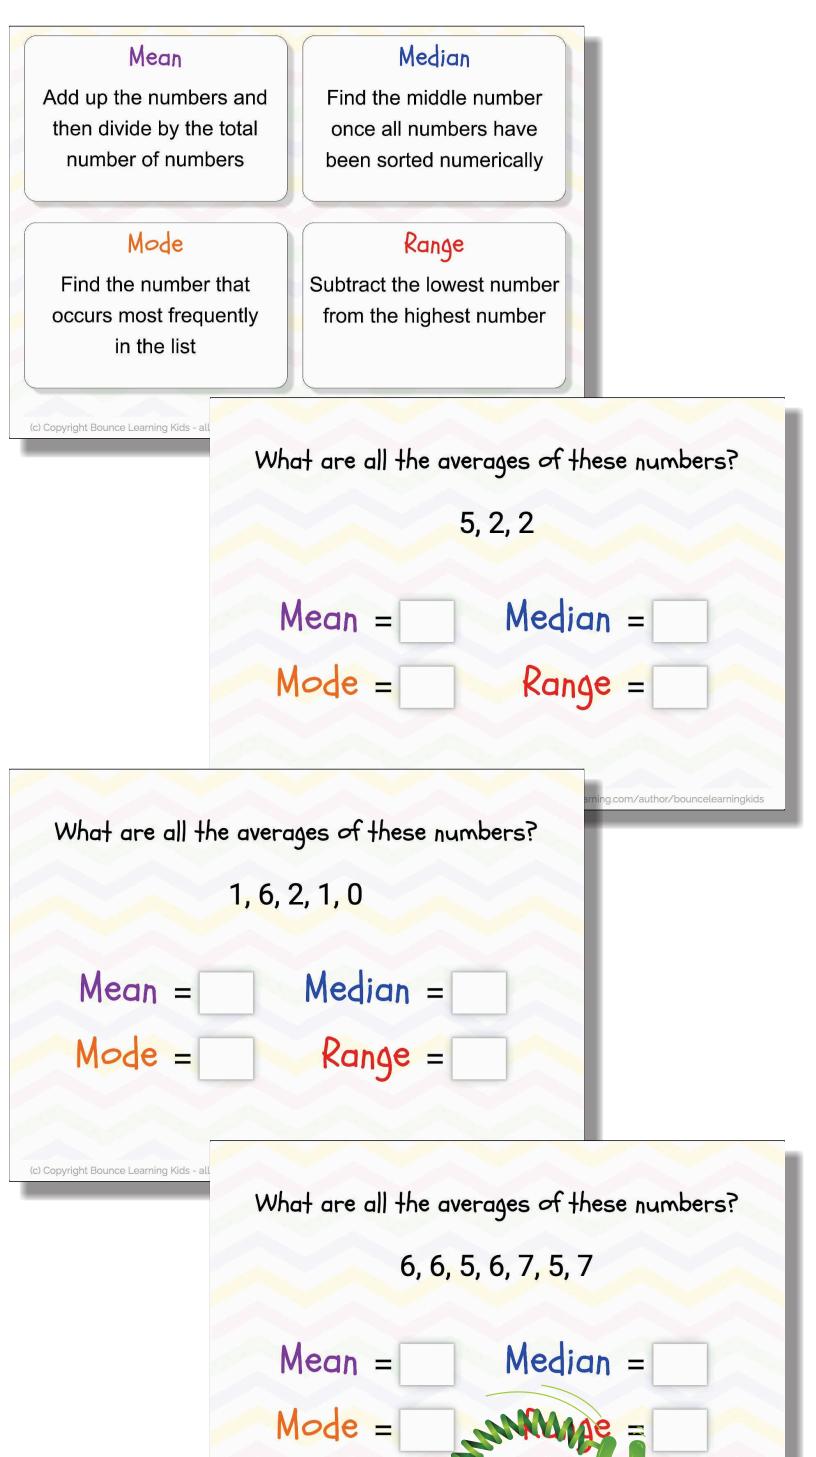

Practice finding the MEAN, MODE, MEDIAN & RANGE for the given numbers.

Each card presents a small group of numbers and you have to find the four averages (mean, mode, median & range) between them.

There are 24 questions in total.

The questions are randomised but the first card is the instructions card, which shows clearly how the median average is calculated.

You may be eligible for a free trial from Boom Learning. Read here for details: http://bit.ly/BoomTrial. If you choose not to stay on a premium account after your free trial, you will still be able to assign all your Boom Cards to as many students as you see fit using Fast Play pins (which give instant feedback for decks that are self-grading).