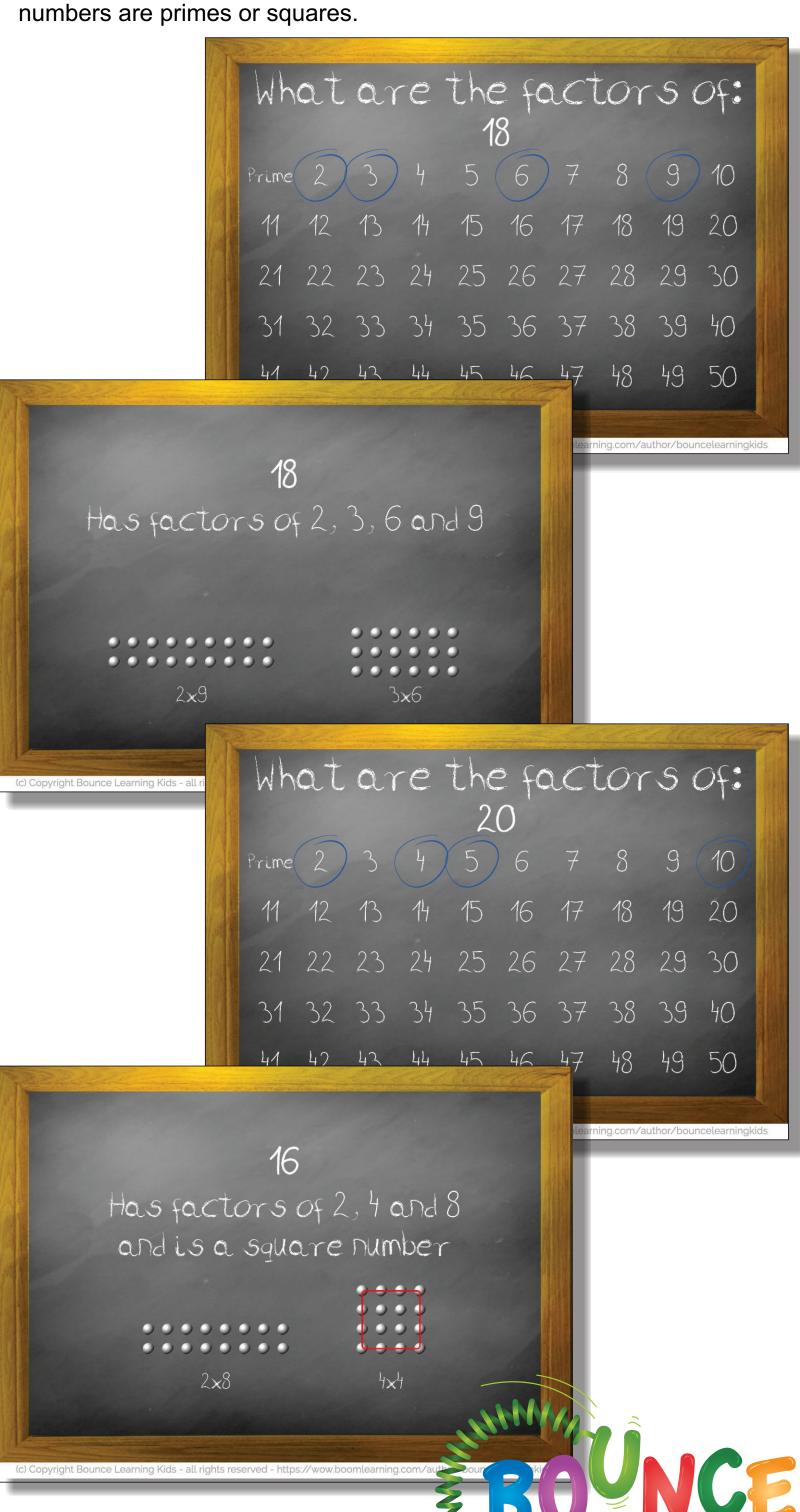

## Factors 2-20

38 Boom cards

Click HERE for a playable preview

Find all the factors of the given number (from 2-20). Numbers are either prime or they can be divisible by one or more factors. Simply identify whether the number is prime or otherwise what all

the factors are.

Following each successful card response, a confirmation card depicts the factors both in word and in visuals, also highlighting where numbers are primes or squares.

You may be eligible for a free trial from Boom Learning. Read here for details: http://bit.ly/BoomTrial. If you choose not to stay on a premium account after your free trial, you will still be able to assign all your Boom Cards to as many students as you see fit using Fast Play pins (which give instant feedback for decks that are self-grading).