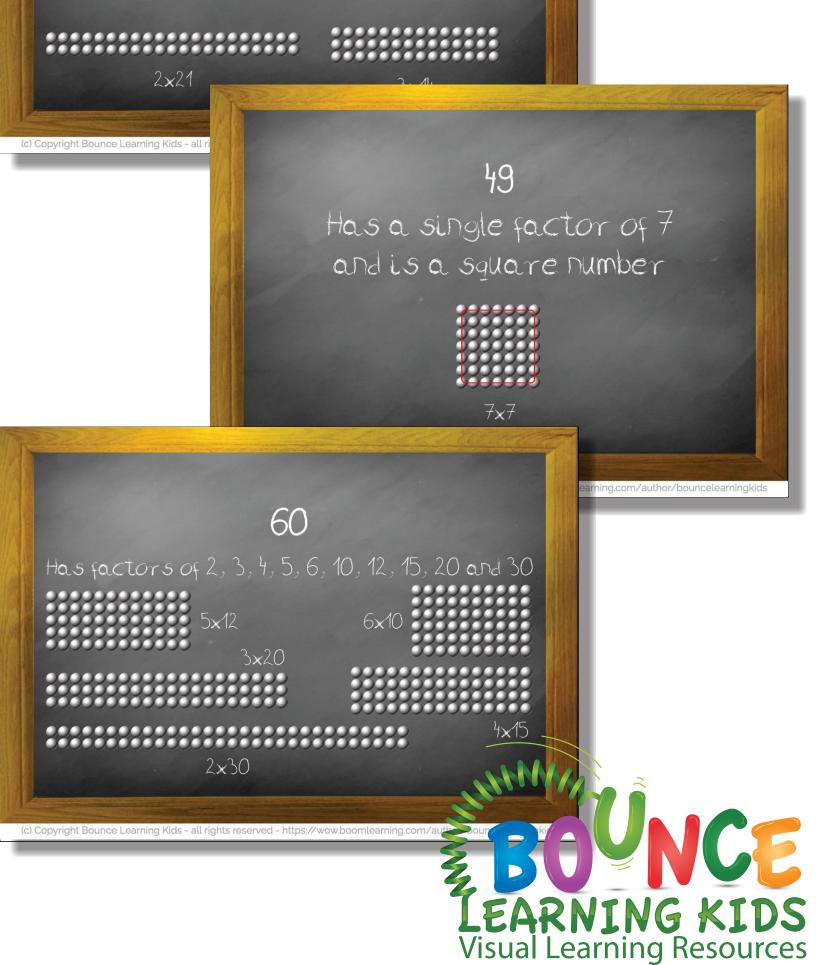

## Factors 41-60 40 Boom cards

Click HERE for a playable preview

Find all the factors of the given number (from 41-60). Numbers are either prime or they can be divisible by one or more factors. Simply identify whether the number is prime or otherwise

what all the factors are.

Following each successful card response, a confirmation card depicts the factors both in word and in visuals, also highlighting where numbers are primes or squares.

What are the factors of: Prime 15 16 25 26 27 35 36 45 46 47 