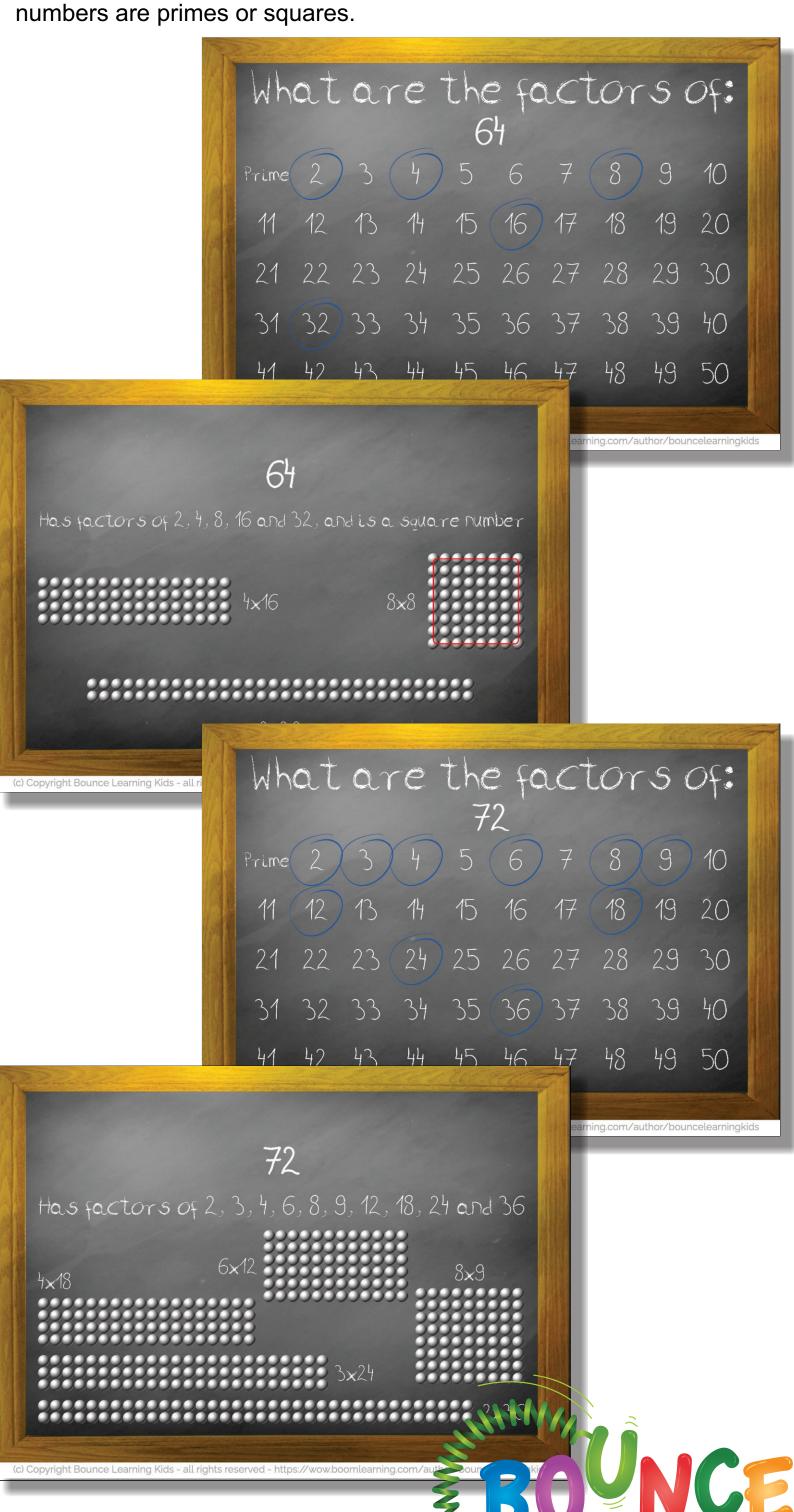

## Factors 61-80

40 Boom cards

Click HERE for a playable preview

Find all the factors of the given number (from 61-80). Numbers are either prime or they can be divisible by one or more factors. Simply identify whether the number is prime or otherwise

what all the factors are.

Following each successful card response, a confirmation card depicts the factors both in word and in visuals, also highlighting where numbers are primes or squares.

You may be eligible for a free trial from Boom Learning. Read here for details: http://bit.ly/BoomTrial. If you choose not to stay on a premium account after your free trial, you will still be able to assign all your Boom Cards to as many students as you see fit using Fast Play pins (which give instant feedback for decks that are self-grading).