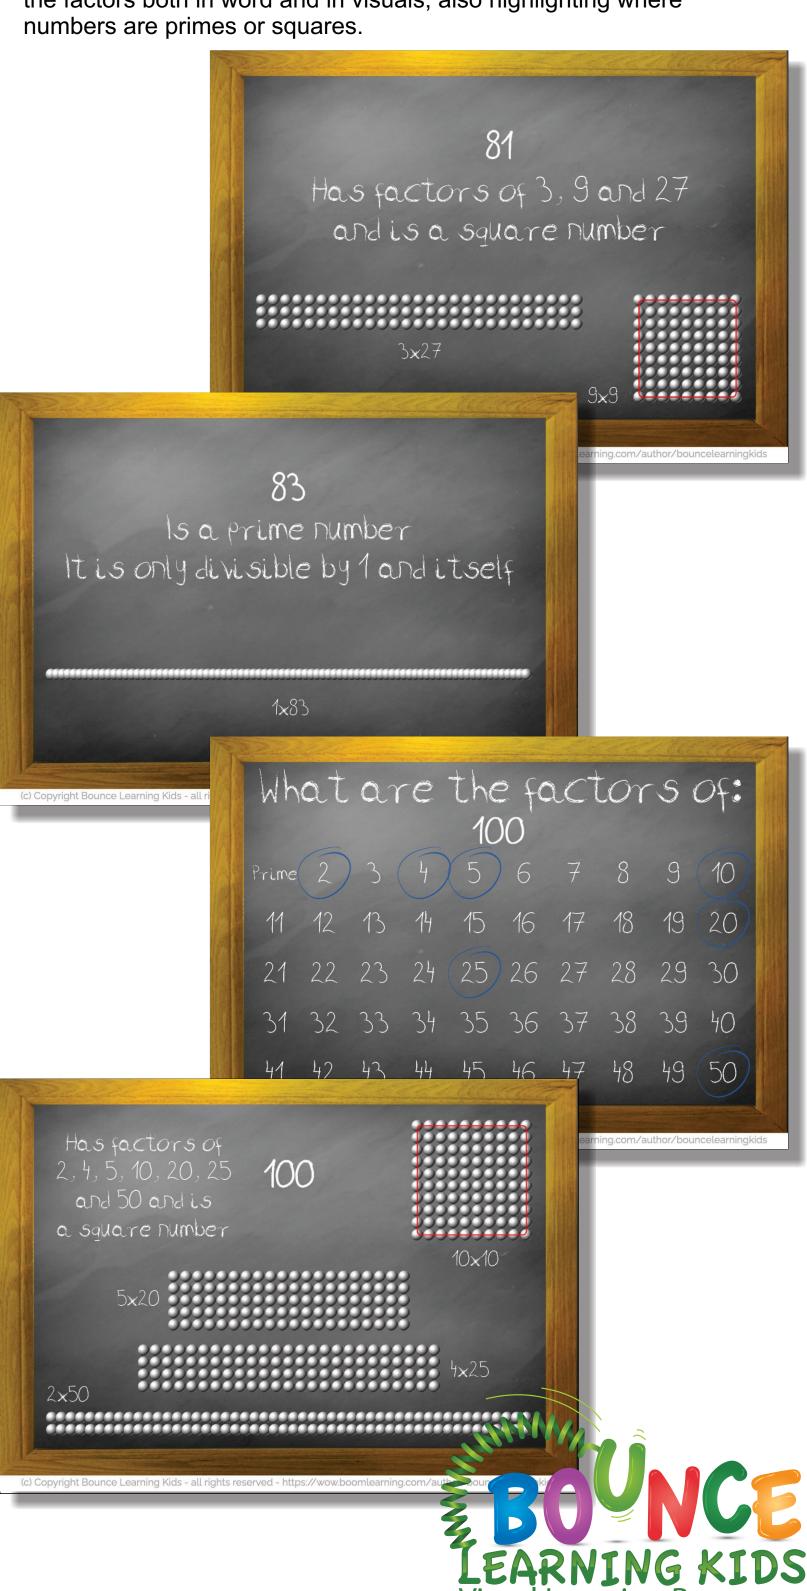

## Factors 81-100

40 Boom cards

Click HERE for a playable preview

Find all the factors of the given number (from 81-100). Numbers are either prime or they can be divisible by one or more factors. Simply identify whether the number is prime or otherwise

what all the factors are.

Following each successful card response, a confirmation card depicts the factors both in word and in visuals, also highlighting where numbers are primes or squares.

You may be eligible for a free trial from Boom Learning. Read here for details: http://bit.ly/BoomTrial. If you choose not to stay on a premium account after your free trial, you will still be able to assign all your Boom Cards to as many students as you see fit using Fast Play pins (which give instant feedback for decks that are self-grading).