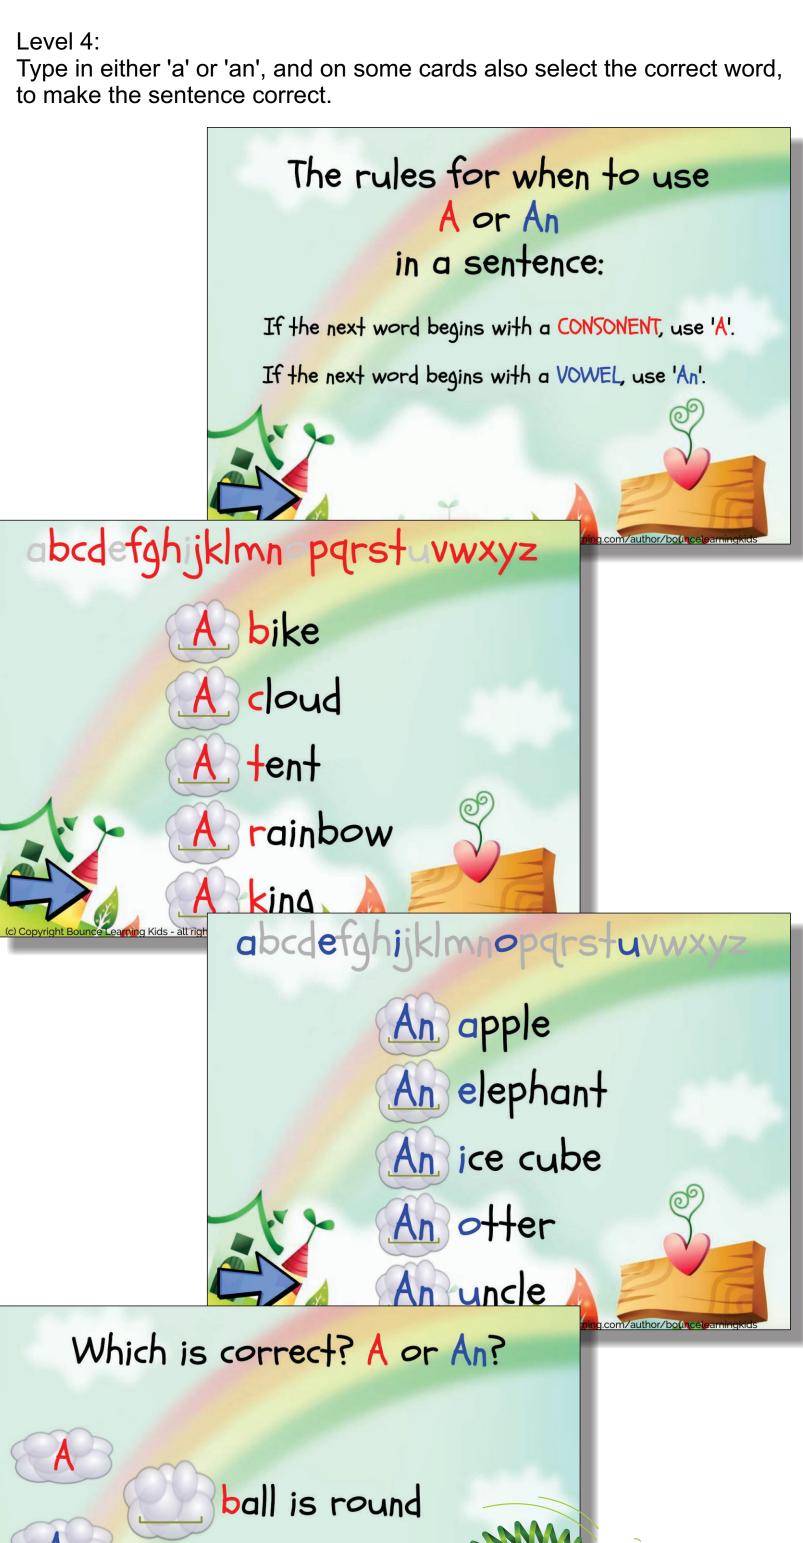

## 19 Boom cards

Click HERE for a playable preview

Is it 'a' or is it 'an'? Which is the correct indefinite article to use and when?

Use 'a' when the next word begins with a consonant and use 'an' when the next word begins with a vowel.

This is level 1 in a series of BOOM decks that explore the indefinite article and explains how/when to use it in a sentence.