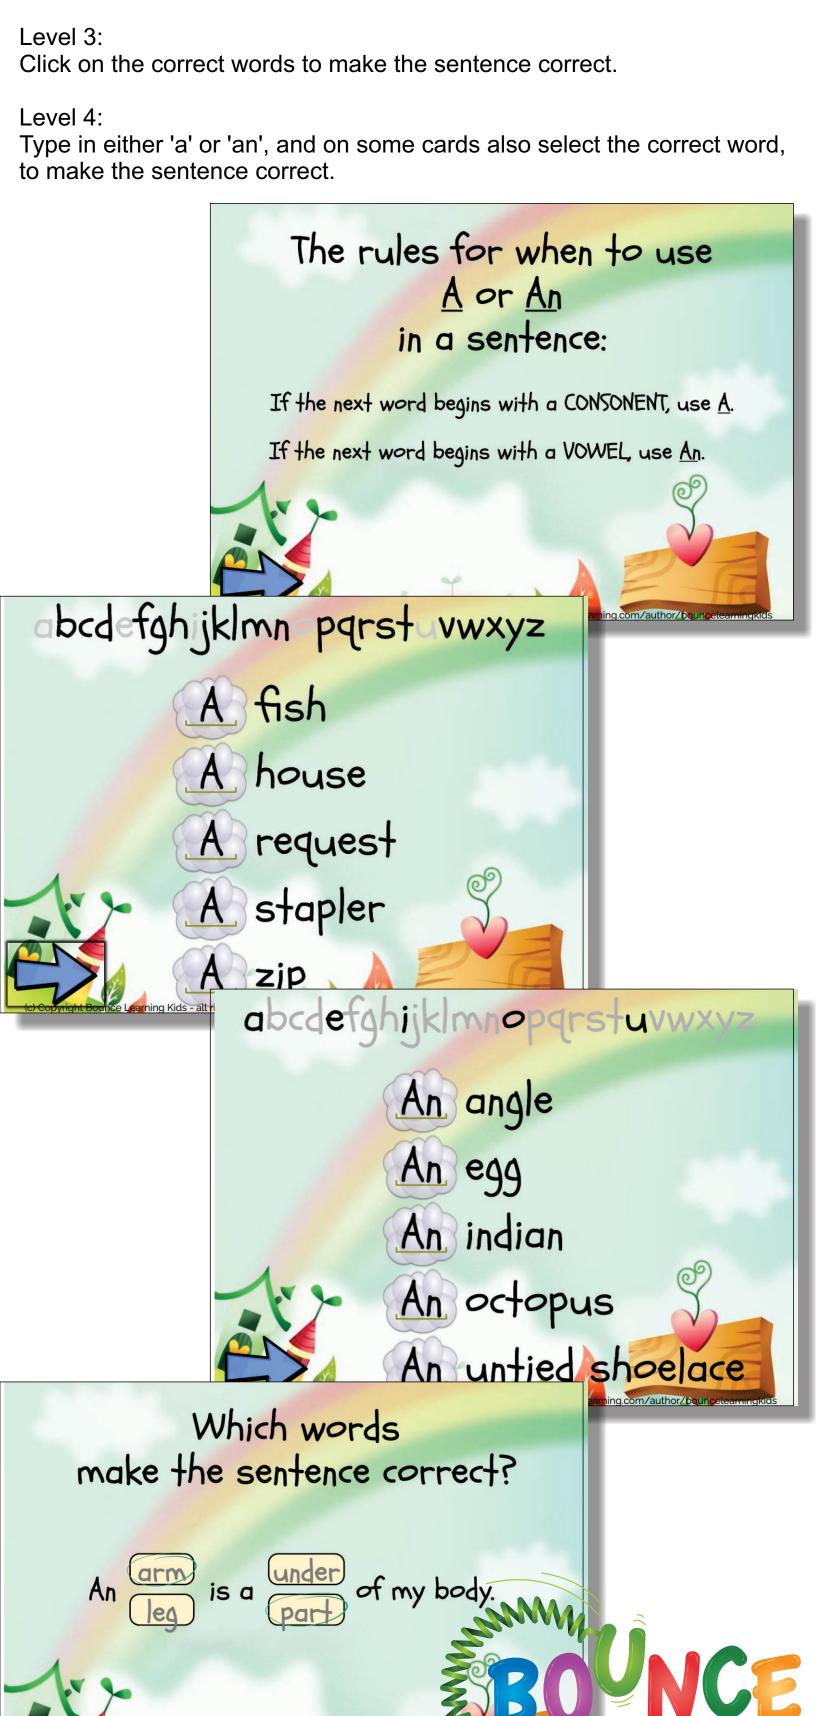

## Indefinite article 11 Boom cards

Click HERE for a playable preview

Is it 'a' or is it 'an'? Which is the correct indefinite article to use and when?

Use 'a' when the next word begins with a consonant and use 'an' when the next word begins with a vowel.

This is level 3 in a series of BOOM decks that explore the indefinite article and explains how/when to use it in a sentence.

## Level 1:

Drag the 'A' or 'An' into place to make the sentence correct. Includes visual guides to help select the correct response

## Level 2:

Same as level 1 but with no visual guides to assist

You may be eligible for a free trial from Boom Learning. Read here for details: http://bit.ly/BoomTrial. If you choose not to stay on a premium account after your free trial, you will still be able to assign all your Boom Cards to as many students as you see fit using Fast Play pins (which give instant feedback for decks that are self-grading).