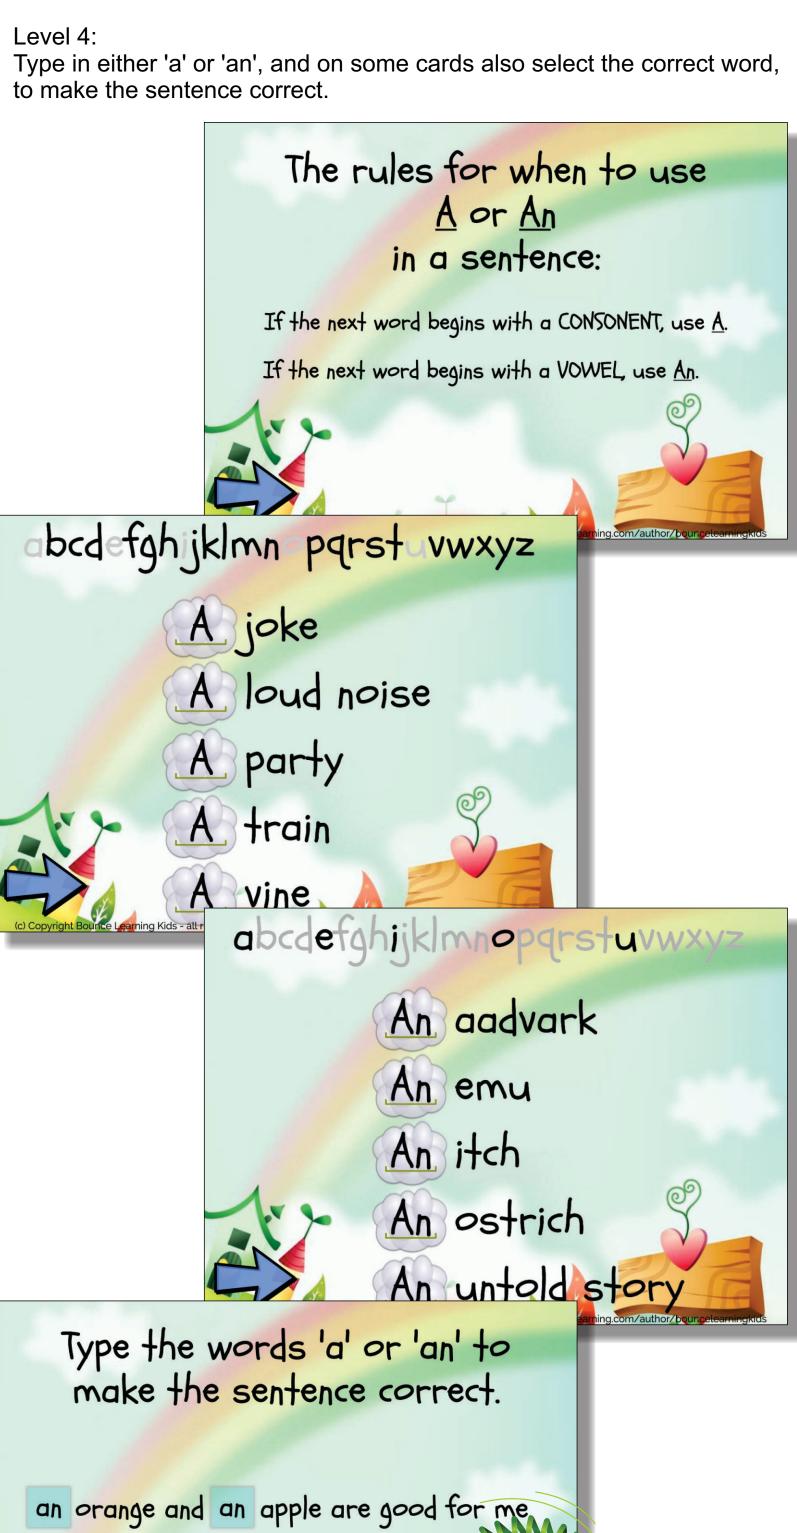

#### Level 1:

Drag the 'A' or 'An' into place to make the sentence correct. Includes visual guides to help select the correct response

### Level 2:

Same as level 1 but with no visual guides to assist

#### Level 3: Click on

Click on the correct words to make the sentence correct.

You may be eligible for a free trial from Boom Learning. Read here for details: http://bit.ly/BoomTrial. If you choose not to stay on a premium account after your free trial, you will still be able to assign all your Boom Cards to as many students as you see fit using Fast Play pins (which give instant feedback for decks that are self-grading).