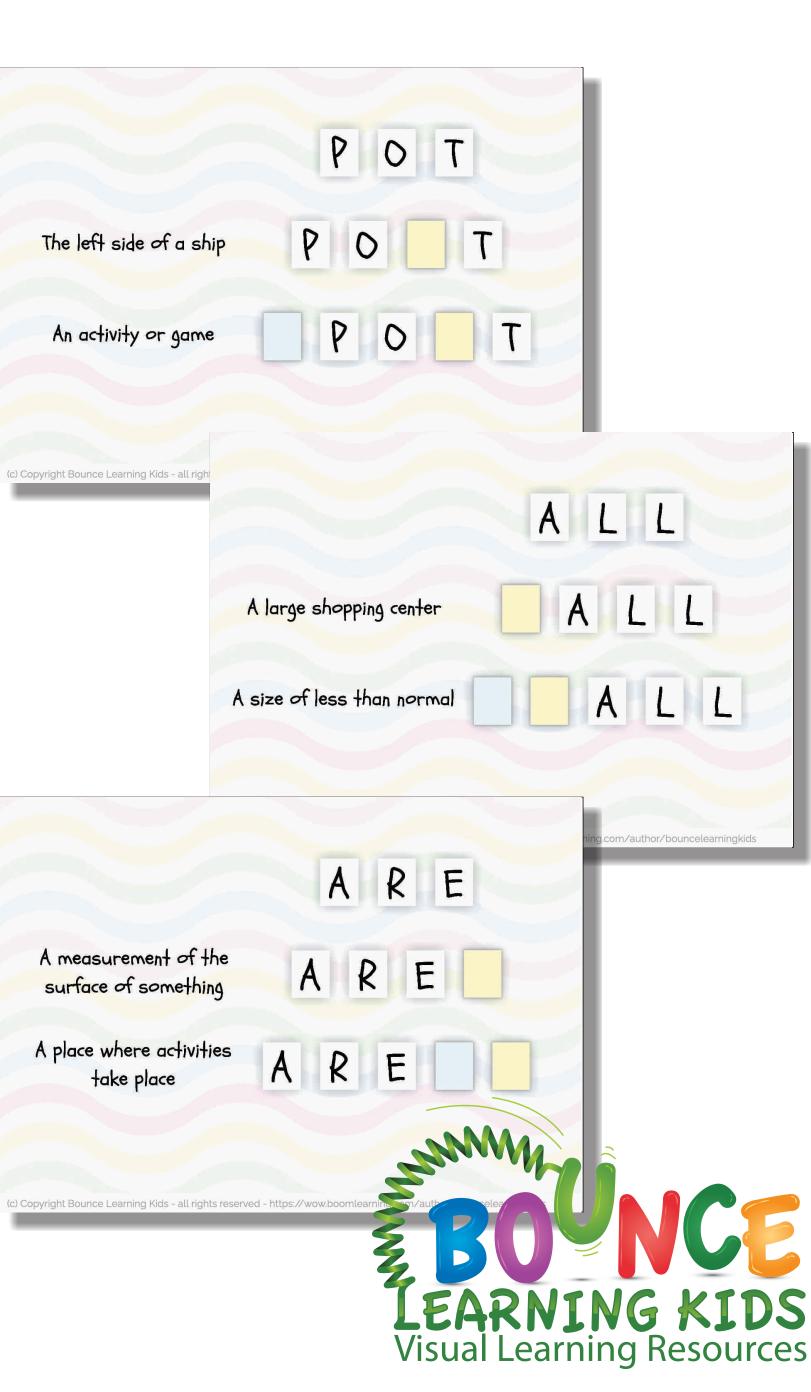

## Word Ladder #3 19 Boom cards

Click HERE for a playable preview

This is a fun series of word ladder cards. Add one letter to the starting word to make a new word. Add another letter to that word to make a third new word.

Clues/hints are provided in the form of a combination of both dictionary definitions as well as cryptic clues to help identify the next word in the ladder.

There are 16 puzzle cards in all, with 2 new words to be found on each card. Instruction cards up front help explain how it all works.

In this easier deck, there are clues as well as color-coding to help make it easy to identify which letter needs to be added to create the next new word in the ladder. Also, the letters from the previous words are included in the subsequent words.