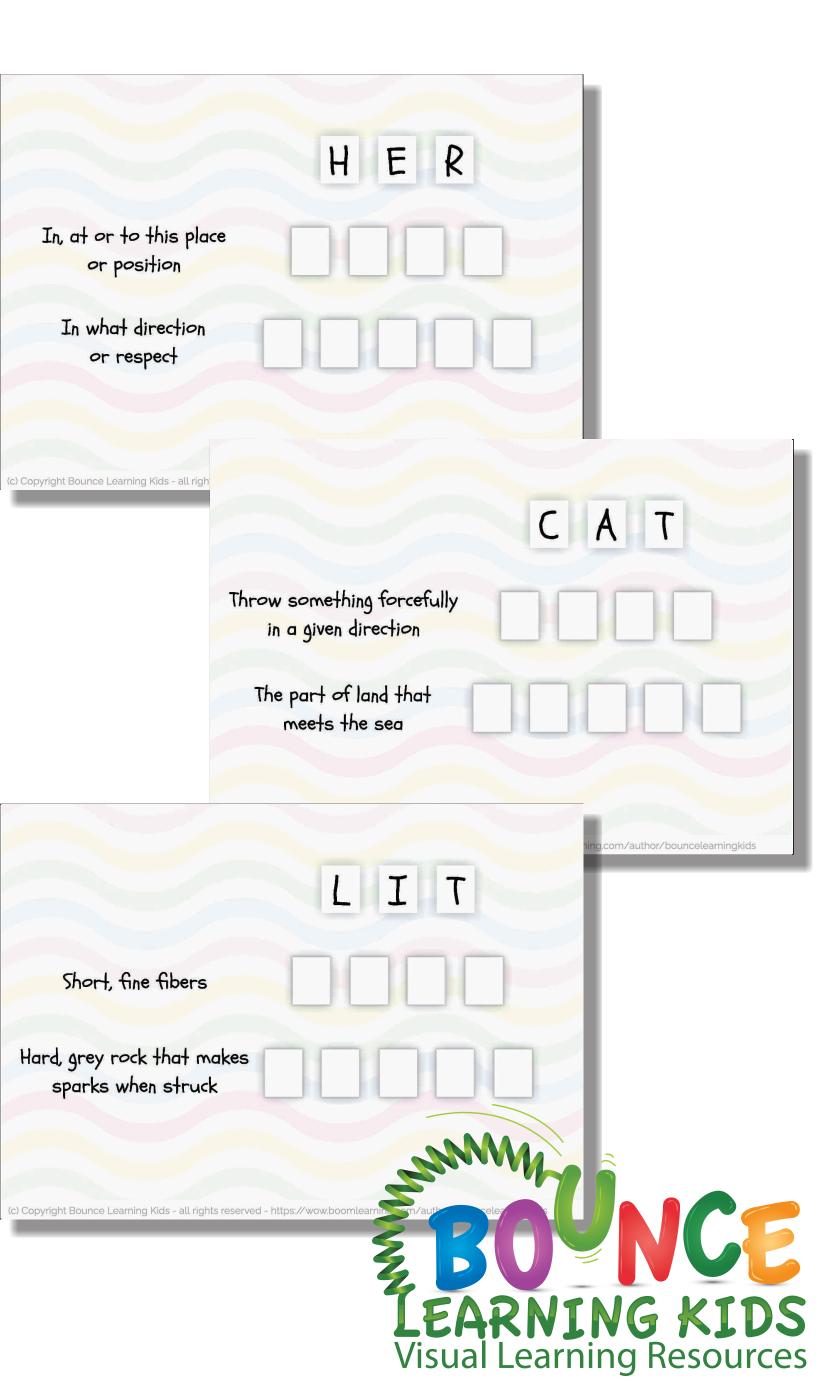

## Word Ladder #5 19 Boom cards

Click HERE for a playable preview

This is a fun series of word ladder cards. Add one letter to the starting word to make a new word. Add another letter to that word to make a third new word.

Clues/hints are provided in the form of a combination of both dictionary definitions as well as cryptic clues to help identify the next word in the ladder.

There are 16 puzzle cards in all, with 2 new words to be found on each card. Instruction cards up front help explain how it all works.

In this harder deck, there are still clues to help make it easy to identify which letter needs to be added to create the next new word in the ladder but no longer any color-coding. The letters in the subsequent words are also not present, so you have to enter them all in.