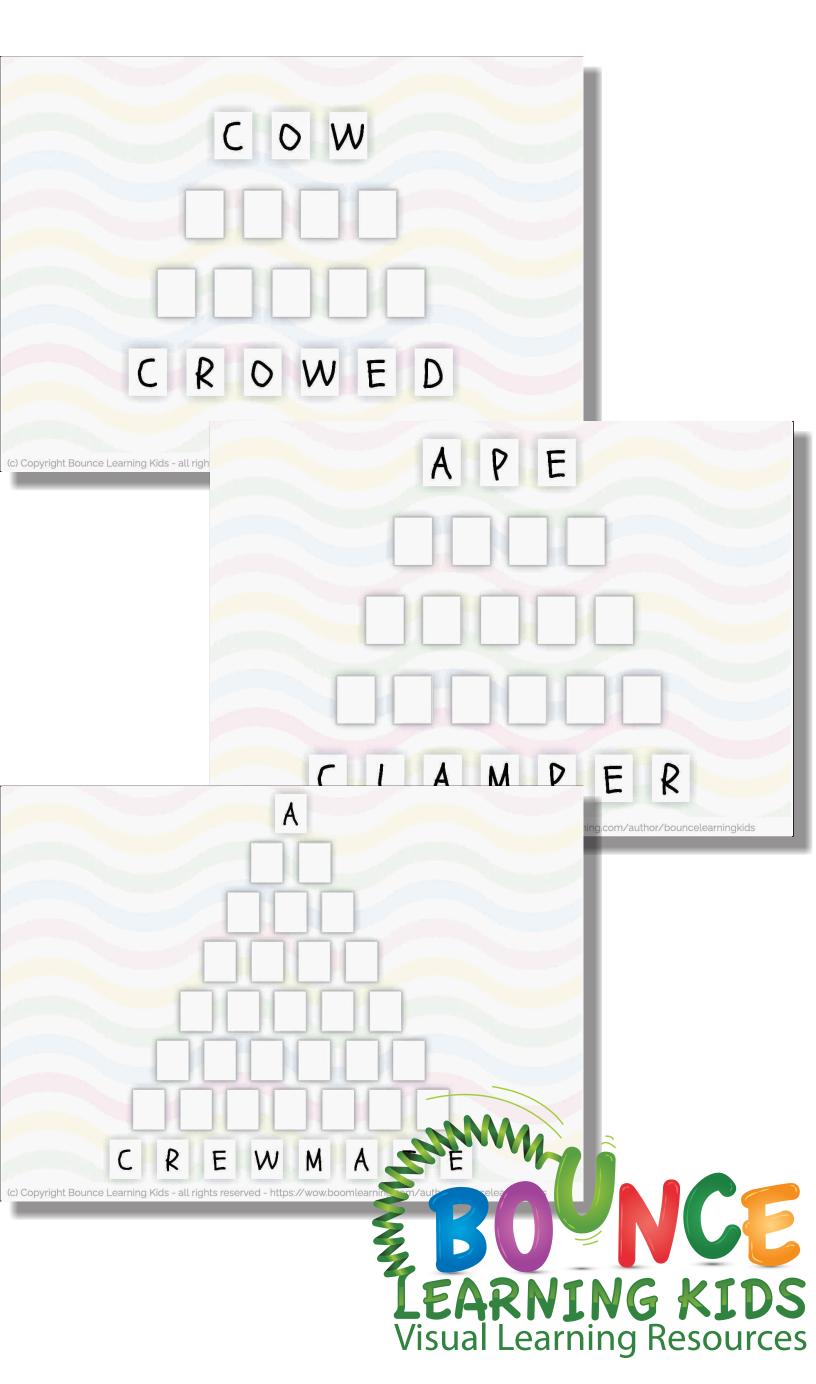

## Word Ladder #6 15 Boom cards

Click HERE for a playable preview

This is a fun series of word ladder cards. Add one letter to the starting word to make a new word. Add another letter to that word to make a third new word.

Clues/hints are provided in the form of a combination of both dictionary definitions as well as cryptic clues to help identify the next word in the ladder.

There are 13 puzzle cards in all, with 2 or more new words to be found on each card. Instruction cards up front help explain how it all works.

In this harder deck, there are no clues not color-coding to help. The first and last words are given, so you have to figure out which words links them when adding one extra letter at a time.

You may be eligible for a free trial from Boom Learning. Read here for details: http://bit.ly/BoomTrial. If you choose not to stay on a premium account after your free trial, you will still be able to assign all your Boom Cards to as many students as you see fit using Fast Play pins (which give instant feedback for decks that are self-grading).